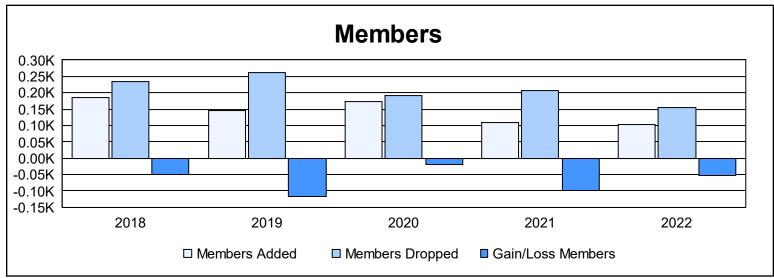

District 334 E As of June 2022 Cumulative

| Year      | New<br>Clubs | Dropped<br>Clubs | Gain/<br>Loss<br>Clubs | New<br>Members | Charter<br>Members | Reinstate<br>Members | Transfer<br>Members | Total<br>Member<br>Added | Total<br>Members<br>Dropped | Gain/<br>Loss<br>Members |
|-----------|--------------|------------------|------------------------|----------------|--------------------|----------------------|---------------------|--------------------------|-----------------------------|--------------------------|
| 2017-2018 | 0            | 0                | 0                      | 176            | 0                  | 7                    | 1                   | 184                      | 235                         | -51                      |
| 2018-2019 | 0            | 2                | -2                     | 139            | 0                  | 3                    | 5                   | 147                      | 263                         | -116                     |
| 2019-2020 | 0            | 0                | 0                      | 167            | 0                  | 3                    | 2                   | 172                      | 191                         | -19                      |
| 2020-2021 | 0            | 0                | 0                      | 104            | 0                  | 4                    | 0                   | 108                      | 206                         | -98                      |
| 2021-2022 | 0            | 0                | 0                      | 100            | 0                  | 1                    | 2                   | 103                      | 156                         | -53                      |
| Average   | 0            | 0                | 0                      | 137            | 0                  | 4                    | 2                   | 143                      | 210                         | -67                      |