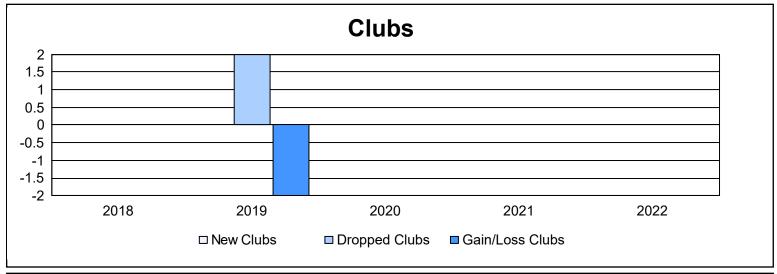

District 334 E As of June 2022 Cumulative

| Year      | New<br>Clubs | Dropped<br>Clubs | Gain/<br>Loss<br>Clubs | New<br>Members | Charter<br>Members | Reinstate<br>Members | Transfer<br>Members | Total<br>Member<br>Added | Total<br>Members<br>Dropped | Gain/<br>Loss<br>Members |
|-----------|--------------|------------------|------------------------|----------------|--------------------|----------------------|---------------------|--------------------------|-----------------------------|--------------------------|
| 2017-2018 | 0            | 0                | 0                      | 176            | 0                  | 7                    | 1                   | 184                      | 235                         | -51                      |
| 2018-2019 | 0            | 2                | -2                     | 139            | 0                  | 3                    | 5                   | 147                      | 263                         | -116                     |
| 2019-2020 | 0            | 0                | 0                      | 167            | 0                  | 3                    | 2                   | 172                      | 191                         | -19                      |
| 2020-2021 | 0            | 0                | 0                      | 104            | 0                  | 4                    | 0                   | 108                      | 206                         | -98                      |
| 2021-2022 | 0            | 0                | 0                      | 100            | 0                  | 1                    | 2                   | 103                      | 156                         | -53                      |
| Average   | 0            | 0                | 0                      | 137            | 0                  | 4                    | 2                   | 143                      | 210                         | -67                      |